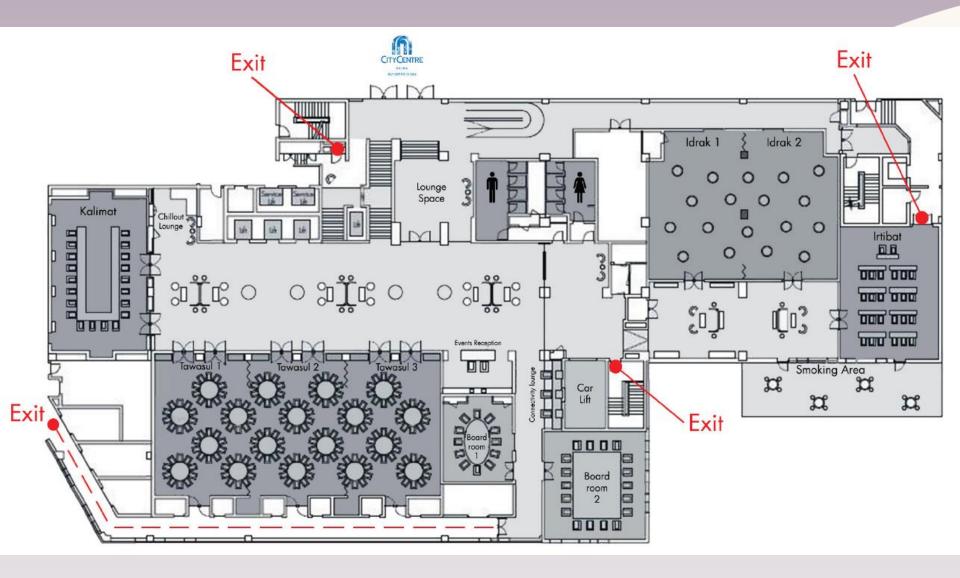

L 1+2+3 | 273.60       | 4.00       | -         | 70*      | 120*      | 200     | 200      | 170*       | 90*-130    |  |
| IDRAK 1       | 104.12       | 3.00       | 24        | 20       | 30        | 70      | 50       | 40         | 25         |  |
| IDRAK 2       | 91.88        | 3.00       | 24        | 20       | 30        | 70      | 50       | 40         | 25         |  |
| IDRAK 1+2     | 196.00       | 3.00       | -         | -        | 60        | 120     | 100      | 80         | 60         |  |
| IRTIBAT       | 95.76        | 3.00       | 24        | 22-30    | 32        | 70      | 50       | 50         | 25-30      |  |
|               |              |            |           |          |           |         |          |            |            |  |

#### **FLOOR PLAN**



## TAWASUL PRE-FUNCTION AREA



## **BOARDROOM 1**



## **BOARDROOM 2**



#### IDRAK 1 - CLASSROOM SETUP



#### IDRAK 2 - U-SHAPE SETUP



## KALIMAT - THEATER SETUP



## IRTIBAT - U-SHAPE SETUP



## TAWASUL BALLROOM - WEDDING SETUP



#### TAWASUL BALLROOM - THEATER SETUP



#### TAWASUL BALLROOM - CLASSROOM SETUP



## TAWASUL BALLROOM - CABARET SETUP



#### CREATIVE MICE CONCEPTS - TAKE ME TO THE BALL GAME



#### CREATIVE MICE CONCEPTS - JUICE UP



#### CREATIVE MICE CONCEPTS - CHOCOLATE!