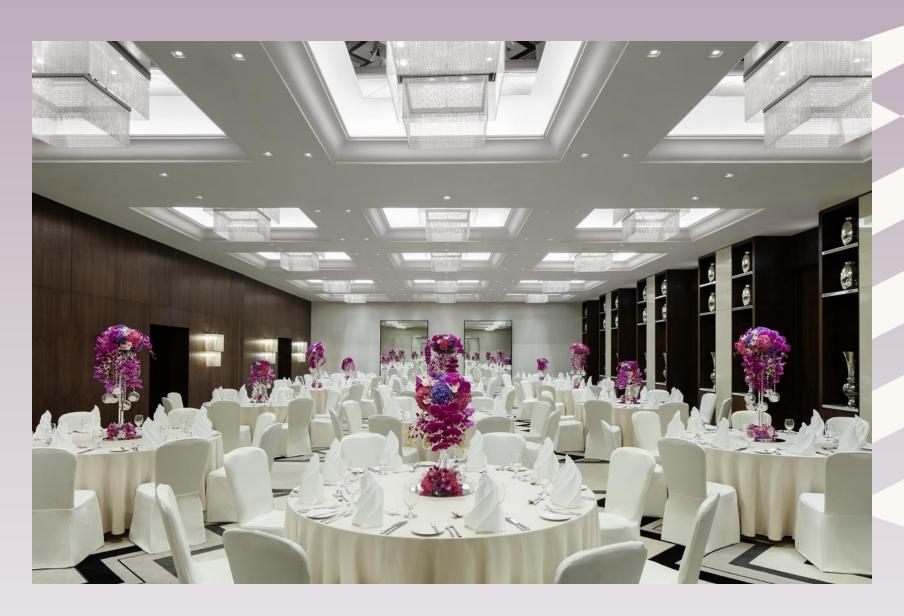

|  |
| IDRAK 2       | 91.88        | 3.00       | 24        | 20       | 30        | 70      | 50       | 40         | 25         |  |
| IDRAK 1+2     | 196.00       | 3.00       | -         | -        | 60        | 120     | 100      | 80         | 60         |  |
| IRTIBAT       | 95.76        | 3.00       | 24        | 22-30    | 32        | 70      | 50       | 50         | 25-30      |  |
|               |              |            |           |          |           |         |          |            |            |  |

#### **FLOOR PLAN**



## TAWASUL PRE-FUNCTION AREA



## **BOARDROOM 1**



## **BOARDROOM 2**



#### IDRAK 1 - CLASSROOM SETUP



#### IDRAK 2 - U-SHAPE SETUP



## KALIMAT - THEATER SETUP



## IRTIBAT - U-SHAPE SETUP



## TAWASUL BALLROOM - WEDDING SETUP



#### TAWASUL BALLROOM - THEATER SETUP



#### TAWASUL BALLROOM - CLASSROOM SETUP



## TAWASUL BALLROOM - CABARET SETUP



#### CREATIVE MICE CONCEPTS - TAKE ME TO THE BALL GAME



#### CREATIVE MICE CONCEPTS - JUICE UP



#### CREATIVE MICE CONCEPTS - CHOCOLATE!